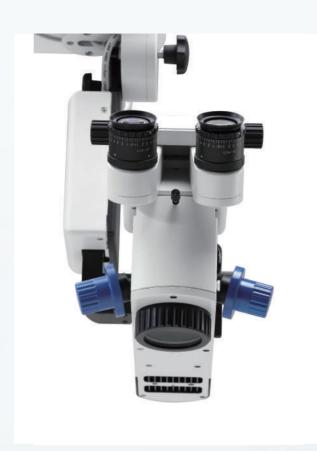

#### **Apochromatic Optics**

The OPM500 system's advanced optical design delivers exceptional depth of field, image quality, and clarity. Furthermore, apochromatic lenses are employed to minimize chromatic aberration, ensuring optimal visual performance.

#### **Superior Mechanics**

The OPM500 features precision-engineered mechanics, ensuring seamless and effortless maneuverability throughout surgical procedures.