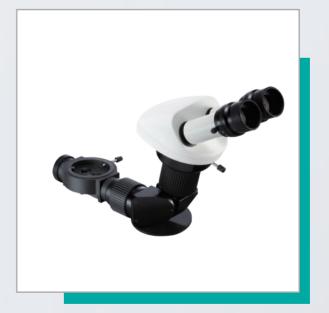

r Mechanics**

The OPM500 features precision-engineered mechanics, ensuring seamless and effortless maneuverability throughout surgical procedures.

#### Integrated HD Video System

The OPM500's exceptional integrated HD video system enables seamless recording of surgical procedures without requiring a PC. Video records can be saved directly to an SD card or simultaneously displayed on a screen via HDMI. Furthermore, its innovative optical design allows for 100% light transmission to both the camera and eyepiece, ensuring optimal clarity and performance.

#### **Teaching Possibilities**

The OPM500, available in a table-mounted style, combines high-resolution video capabilities with exceptional optical quality, making it an ideal solution for educational purposes.



#### **ACCESSORIES**



Assistant binocular and beam splitter



APO objective lens