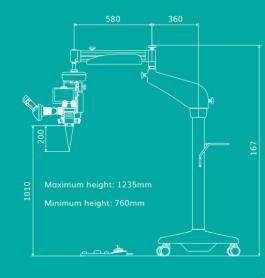

#### **SPECIFICATIONS**

|                       |                                                                                                                                                                                        | ОРМ500           | OPM500C          |
|-----------------------|----------------------------------------------------------------------------------------------------------------------------------------------------------------------------------------|------------------|------------------|
| MICROSCOPE            |                                                                                                                                                                                        |                  |                  |
| Optics                | Apochromatic optics                                                                                                                                                                    | •                | •                |
| Magnification changer | 5-step - 6.4×, 10×, 16×, 25×, 40×                                                                                                                                                      | Manual/motorized | Manual/motorized |
| Focusing              | Motorized, 40mm, adjustable speed, reset button                                                                                                                                        | •                | •                |
| Objective             | f = 200 mm                                                                                                                                                                             | •                | •                |
| Eyepiece              | 10× wide-field eyepieces for eye-glasses wearers<br>Diopter adjustment +/– 5                                                                                                           | •                | •                |
| Foot control panel    |                                                                                                                                                                                        | 8-function       | 4-function       |
| XY coupling           | Motorized, positioning range at 40 x 40 mm with reset button, adjustable speed                                                                                                         | •                |                  |
| LED-illumination      | Coaxial illumination, integrated red-reflex illumination<br>Adjustment of light intensity<br>Long-lasting LED-illumination free of UV and IR<br>2 free openings for selectable filters | on •             | •                |
| STAND                 |                                                                                                                                                                                        |                  |                  |
| Туре                  |                                                                                                                                                                                        | Floor stand      | Table mounted    |
| Base                  | Compact foot with 4 movable rollers, 4 foot brakes<br>Maximum reach: 1070mm                                                                                                            | •                |                  |
| VIDEO SYSTEM          |                                                                                                                                                                                        |                  |                  |
| Туре                  | Integrated HD Video record system                                                                                                                                                      | •                | •                |
| Video/photo           | Resolution: 1920×1080                                                                                                                                                                  | •                | •                |
| Storage time          | >6h                                                                                                                                                                                    | •                | •                |
| ACCESSORIES           |                                                                                                                                                                                        |                  |                  |
| Assistant binocular   | Stereo co-viewer, 45°                                                                                                                                                                  | Optional         | Optional         |
| Beam splitter         | 50/50% or 70/30%                                                                                                                                                                       | Optional         | Optional         |