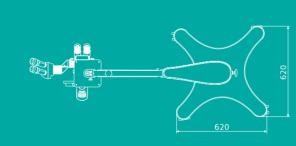

#### **SPECIFICATIONS**

|                       |                                                                                                                                                                                        | ОРМ500           | OPM500C          |
|-----------------------|----------------------------------------------------------------------------------------------------------------------------------------------------------------------------------------|------------------|------------------|
| MICROSCOPE            |                                                                                                                                                                                        |                  |                  |
| Optics                | Apochromatic optics                                                                                                                                                                    | •                | •                |
| Magnification changer | 5-step - 6.4×, 10×, 16×, 25×, 40×                                                                                                                                                      | Manual/motorized | Manual/motorized |
| Focusing              | Motorized, 40mm, adjustable speed, reset button                                                                                                                                        | •                | •                |
| Objective             | f = 200 mm                                                                                                                                                                             | •                | •                |
| Eyepiece              | 10× wide-field eyepieces for eye-glasses wearers<br>Diopter adjustment +/– 5                                                                                                           | •                | •                |
| Foot control panel    |                                                                                                                                                                                        | 8-function       | 4-function       |
| XY coupling           | Motorized, positioning range at 40 x 40 mm with reset button, adjustable speed                                                                                                         | •                |                  |
| LED-illumination      | Coaxial illumination, integrated red-reflex illumination<br>Adjustment of light intensity<br>Long-lasting LED-illumination free of UV and IR<br>2 free openings for selectable filters | on •             | •                |
| STAND                 |                                                                                                                                                                                        |                  |                  |
| Туре                  |                                                                                                                                                                                        | Floor stand      | Table mounted    |
| Base                  | Compact foot with 4 movable rollers, 4 foot brakes<br>Maximum reach: 1070mm                                                                                                            | •                |                  |
| VIDEO SYSTEM          |                                                                                                                                                                                        |                  |                  |
| Туре                  | Integrated HD Video record system                                                                                                                                                      | •                | •                |
| Video/photo           | Resolution: 1920×1080                                                                                                                                                                  | •                | •                |
| Storage time          | >6h                                                                                                                                                                                    | •                | •                |
| ACCESSORIES           |                                                                                                                                                                                        |                  |                  |
| Assistant binocular   | Stereo co-viewer, 45°                                                                                                                                                                  | Optional         | Optional         |
| Beam splitter         | 50/50% or 70/30%                                                                                                                                                                       | Optional         | Optional         |