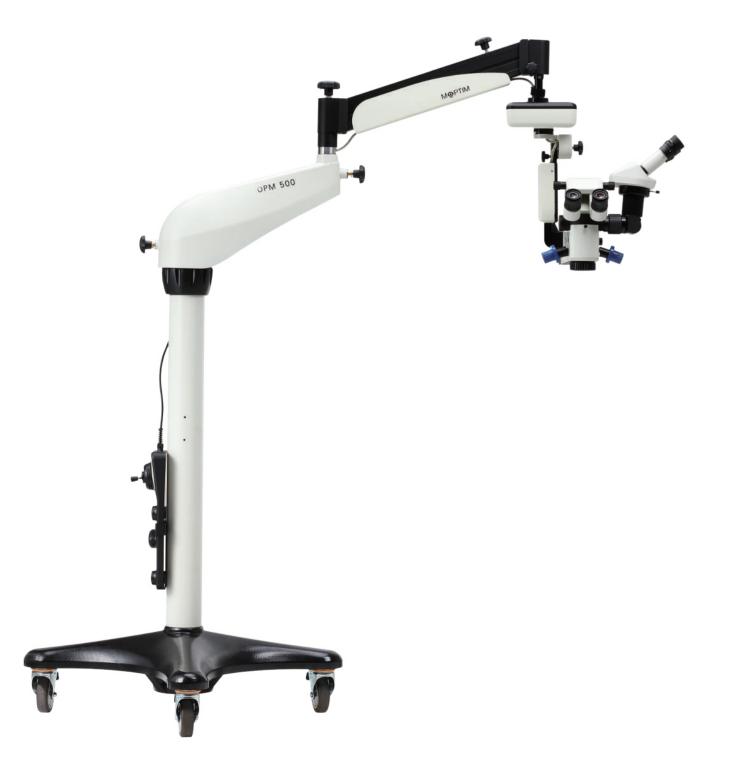

# **OPM500** Operating Microscope

#### **Superior Mechanics**

The OPM500 features precision-engineered mechanics, ensuring seamless and effortless maneuverability throughout surgical procedures.