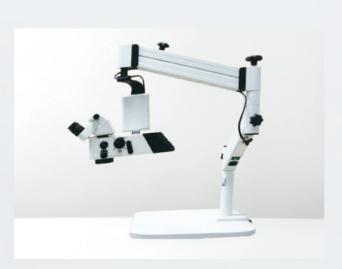

# **OPM500** Operating Microscope

#### **Superior Mechanics**

The OPM500 features precision-engineered mechanics, ensuring seamless and effortless maneuverability throughout surgical procedures.