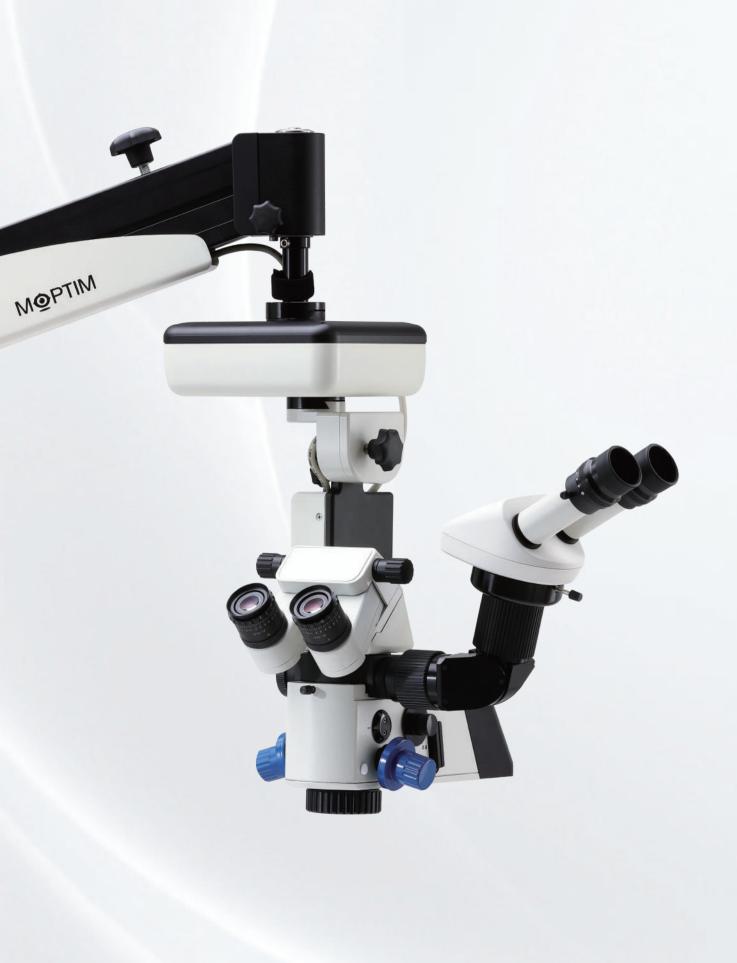

#### **Apochromatic Optics**

The OPM500 system's advanced optical design delivers exceptional depth of field, image quality, and clarity. Furthermore, apochromatic lenses are employed to minimize chromatic aberration, ensuring optimal visual performance.

#### **Superior Mechanics**

The OPM500 features precision-engineered mechanics, ensuring seamless and effortless maneuverability throughout surgical procedures.